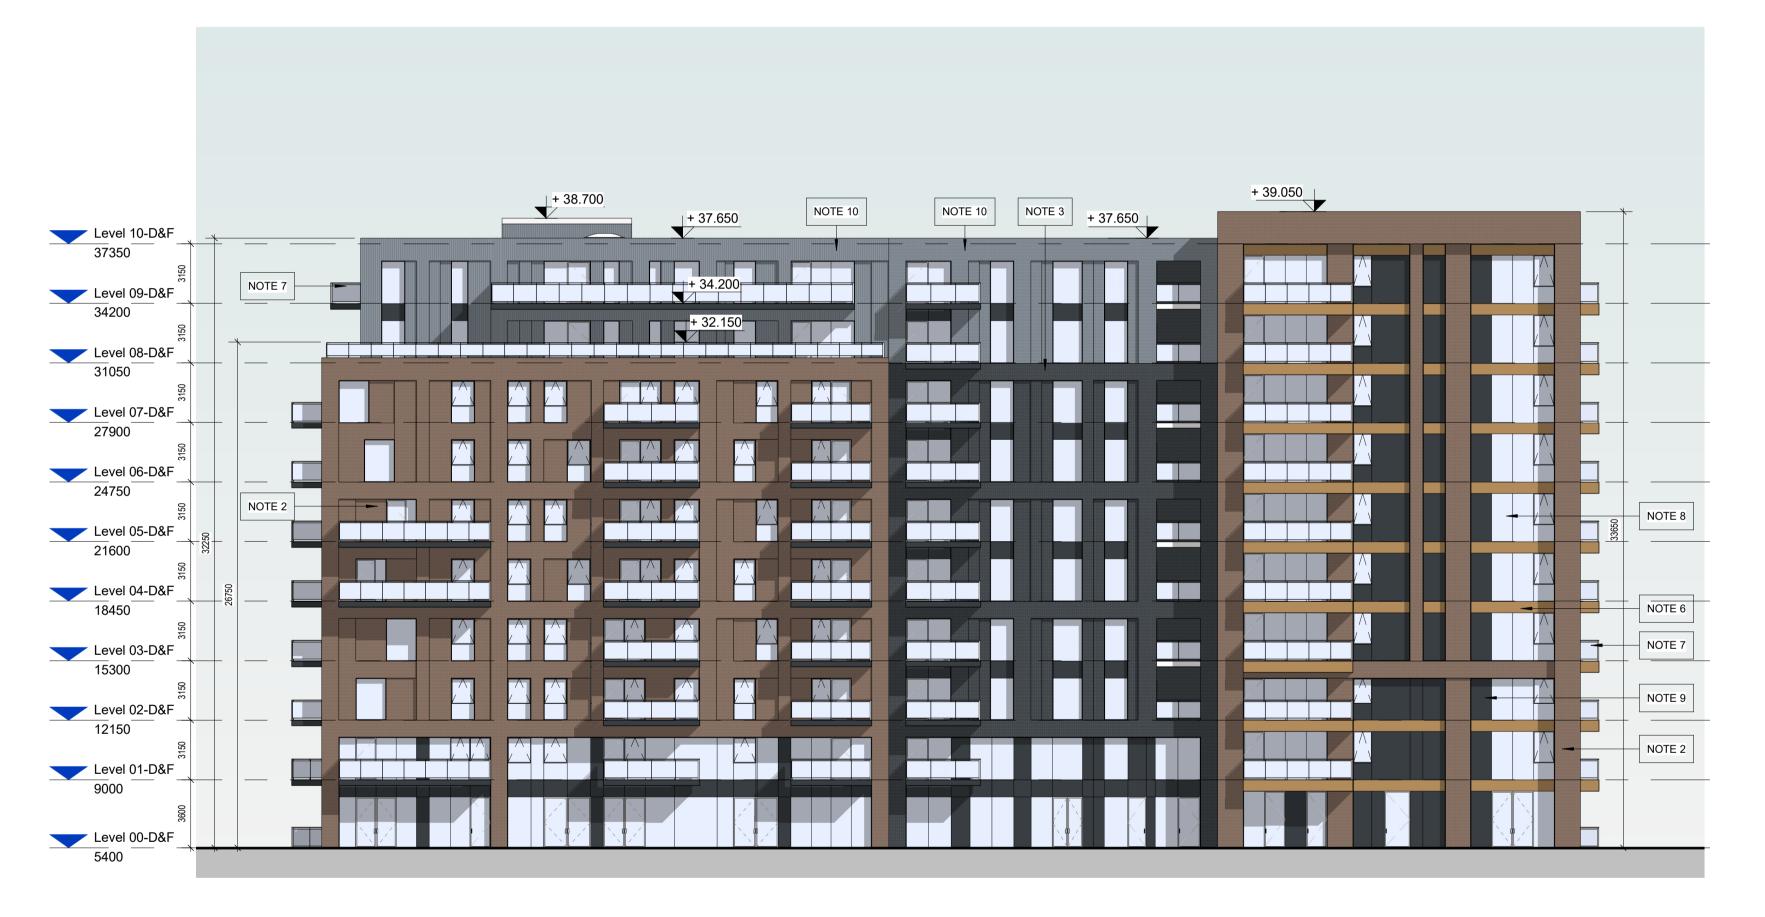

1 BLOCK F-NORTH ELEVATION 1:200 THE COPYRIGHT OF THIS DRAWING IS VESTED WITH CW O'BRIEN ARCHITECTS LIMITED AND MUST NOT BE COPIED OR REPRODUCED WITHOUT THE CONSENT OF THE COMPANY.

FIGURED DIMENSIONS ONLY TO BE TAKEN FROM THIS DRAWING. DO NOT SCALE.

ALL CONTRACTORS MUST VISIT THE SITE AND BE RESPONSIBLE FOR CHECKING ALL SETTING OUT DIMENSIONS AND NOTIFYING THE ARCHITECT OF ANY DISCREPANCIES PRIOR TO ANY MANUFACTURE OR CONSTRUCTION WORK.

NOTES:

| ı | NOTE I.                                                                              |
|---|--------------------------------------------------------------------------------------|
|   | PROPOSED FINISH: SELECTED WHITE STONE FINISH.                                        |
| ı | REFER TO DESIGN STATEMENT FOR MORE INFORMATION.                                      |
| ı | NOTE 2:                                                                              |
| ı | PROPOSED FINISH: SELECTED BROWN BRICK FINISH.                                        |
| ı | REFER TO DESIGN STATEMENT FOR MORE INFORMATION.                                      |
|   | NOTE 3:                                                                              |
| ı | PROPOSED FINISH: SELECTED DARK GREY BRICK FINISH.                                    |
| ı | REFER TO DESIGN STATEMENT FOR MORE INFORMATION.                                      |
| ı | NOTE 4:                                                                              |
| ı | PROPOSED FINISH: SELECTED LIGHT GREY BRICK FINISH.                                   |
|   | REFER TO DESIGN STATEMENT FOR MORE INFORMATION.                                      |
|   | NOTE 5:                                                                              |
| ı | PROPOSED FINISH: SELECTED WHITE BRICK FINISH.                                        |
|   | REFER TO DESIGN STATEMENT FOR MORE INFORMATION.                                      |
| ı | NOTE 6:                                                                              |
| ı | PROPOSED FINISH: SELECTED METAL FINISH - BRONZE FINISH.                              |
|   | REFER TO DESIGN STATEMENT FOR MORE INFORMATION.                                      |
| ı | NOTE 7:                                                                              |
|   | PROPOSED GLASS BALCONY FINISH:                                                       |
| ı | REFER TO DESIGN STATEMENT FOR MORE INFORMATION.                                      |
|   | INCLUDING BRONZE FINISH TO FACE OF BALCONY DECK.                                     |
|   | NOTE 8:                                                                              |
| ı | PROPOSED FINISH: CHARCOAL POWER-COATED ALUMINIUM / PVC FRAME WINDOWS / DOORS.        |
|   | NOTE 9:                                                                              |
|   |                                                                                      |
| ı | PROPOSED DARK SPANDREL PANEL FINISH: REFER TO DESIGN STATEMENT FOR MORE INFORMATION. |
| ı | NOTE 10:                                                                             |
|   | PROPOSED FINISH : SELECTED LIGHT GREY ALUMINUM                                       |
|   | VERTICAL FRAME FINISH.                                                               |
| ı | VERTICAL FRANCE FINISH.                                                              |

REFER TO DESIGN STATEMENT FOR MORE INFORMATION.

| P06 | 28/03/2022 | ISSUED FOR PLANNING     | EB        |
|-----|------------|-------------------------|-----------|
| P05 | 25/03/2022 | ISSUED FOR PLANNING     | EB        |
| P04 | 07/03/2022 | ISSUED FOR REVIEW       | EB        |
| P03 | 25/02/2022 | ISSUED FOR PLANNING     | EB        |
| P02 | 08/10/2021 | ISSUED FOR PRE-PLANNING | EB        |
| P01 | 24/09/2021 | ISSUED FOR REVIEW       | EB        |
| Rev | Date       | Description             | Issued By |
|     |            |                         |           |